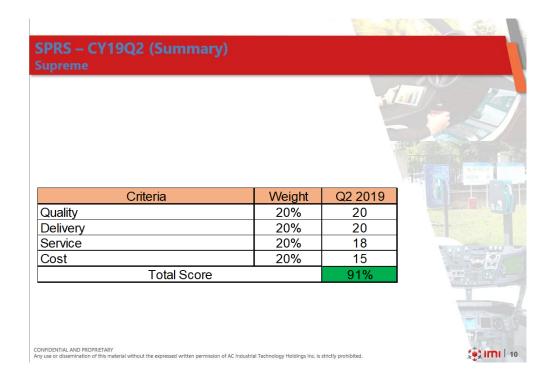

### Supplier Quarterly Performance Scorecard Quality Assurance

| Account | Quality | Delivery | Price | Customer<br>Service | Grand Total | Result | Remarks   |
|---------|---------|----------|-------|---------------------|-------------|--------|-----------|
| NEWTEC  | 30      | 30       | 20    | 20                  | 100         | PASSED | Excellent |
| ВК ТЕСН | 30      | 30       | 20    | 20                  | 100         | PASSED | Excellent |