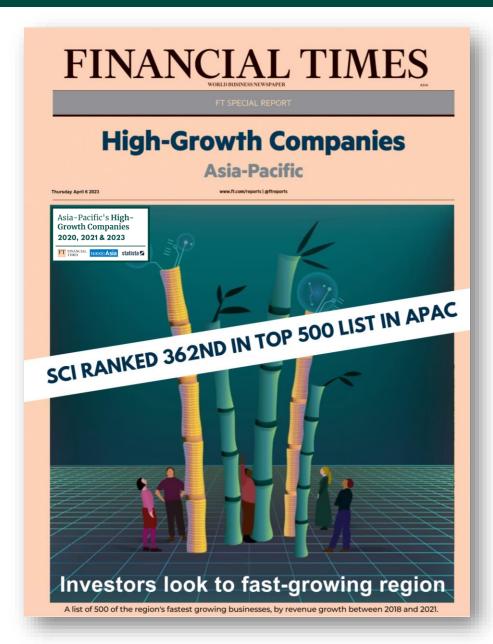

# for 2020 2023 and 2024 by Financial Times & Statista

Financial Times and Statista combined to rank the best private companies across 11 APAC countries with high organic growth

# High-Growth Companies Asia-Pacific for 2021 by Financial Times, Nikkei & Statista

Financial Times, Nikkei Asia and Statista combined to rank the top 500 private companies across 11 APAC countries with high organic growth between 2016 to 2019