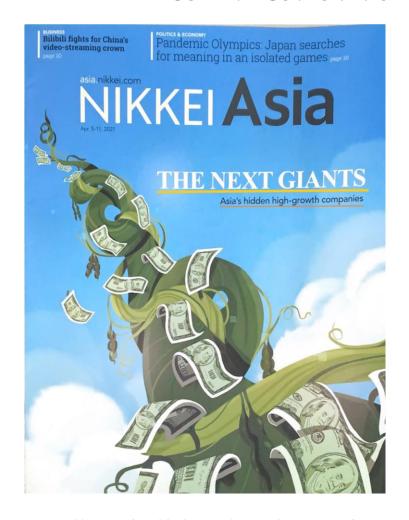

# High-Growth Companies Asia-Pacific for 2021 by Financial Times, Nikkei & Statista

Financial Times, Nikkei Asia and Statista combined to rank the top 500 private companies across 11 APAC countries with high organic growth between 2016 to 2019

# NIKKEI ASIA, FINANCIAL TIMES, STATISTA: HIGH GROWTH COMPANIES ASIA PACIFIC 2021 SUPREME COMPONENTS INTERNATIONAL IS AMONG THEM!

Nikkei Asia (world's largest financial newspaper), Financial Times and Statista combined to rank the best private companies across 11 APAC countries with high organic growth